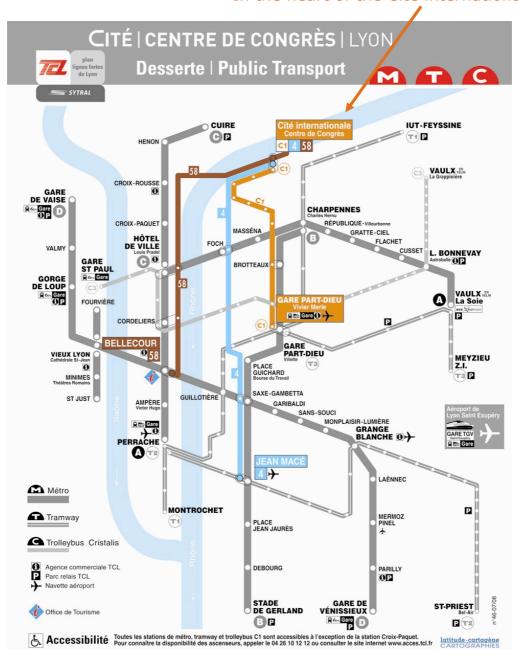

## **Convention Centre**

In the heart of the Cité internationale area

Served by the n° 4 line: direct connection with the metro Foch (Underground station).

The C1 trolleybus stops on site and provides a fast link between the Cité internationale and the Part-Dieu railway station in 12 minutes. In 2009 the new LESLYS tramway line will provide a direct link with Lyon Saint-Exupéry airport in just 25 minutes.

Bus no 58: rapid link to the peninsular area (Lyon city centre – Bellecour)

#### **Villeurbanne**

**Hôtel des Congrès** - 04.72.69.16.16

Capacity: 98 Rooms

Price for a single room ranging from 105 €

to 125 €

CITÉ

LYON

**CENTRE DE CONGRÈS** 