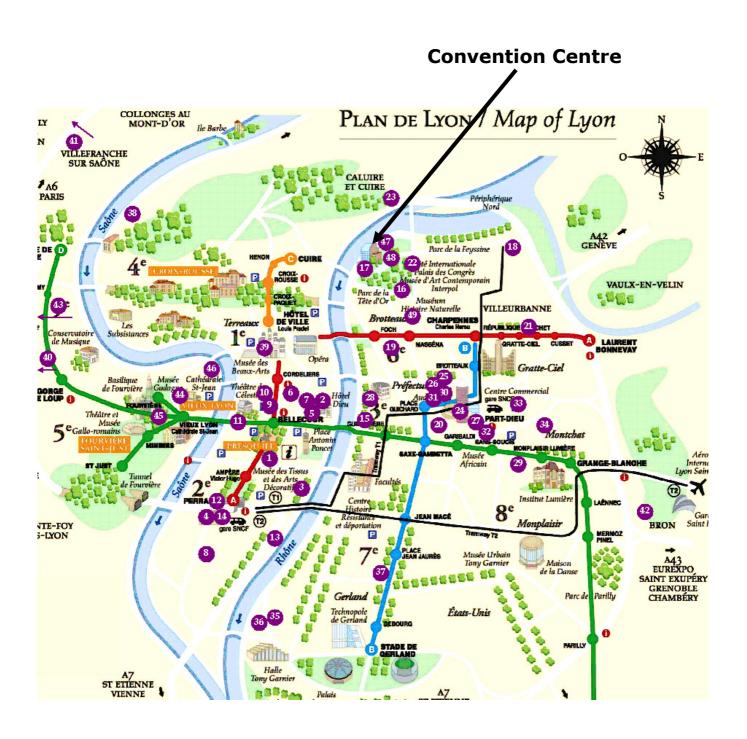

#### Presqu'île (Pensinsular area)

#### From10 to15 min

- Sofitel Royal \*\*\*\*
- 2 Boscolo Grand Hôtel \*\*\*\*
- 3 Sofitel Lyon Bellecour \*\*\*\*\*
- 4 Grand Hôtel Mercure Château Perrache \*\*\*\*
- 5 Carlton Lyon \*\*\*
- 6 Mercure Lyon Beaux Arts \*\*\*
- 7 Mercure Plaza République \*\*\*
- 8 Best Western Charlemagne \*\*\*
- 9 Globe & Cecil \*\*\*
- 10 Apart'hôtel Citadines Lyon Presqu'île \*\*\*
- 11 Hôtel des Artistes \*\*\*
- 12 Campanile Lyon Perrache \*\*
- 13 Kyriad Lyon Perrache \*\*
- 14 Ibis Lyon Centre Perrache \*\*
- 15 Kyriad Prestige Lyon Centre \*\*\*

## On site | Lyon 6th | Villeurbanne

#### From 1 to 10 min

- 16 La Reine Astrid \*\*\*\*
- 17 Hilton Lyon \*\*\*\*
- 18 Holiday Inn Garden Court Villeurbanne \*\*\*
- Le Roosevelt \*\*\*
- 20 Hôtel Richelieu \*\*\*
- 21 Hôtel Ariana \*\*\*
- Hôtel des Congrès \*\*\*
- 23 Ibis Lyon Caluire Palais des Congrès \*\*\*
- 47 Hôtel de la Cité Concorde \*\*\*\*
- 48 Résidence hôtelière Temporim \*\*\*
- 49 Holiday Inn Lyon \*\*\*

| 5*   4* | 1 624 rooms | From 165 € |
|---------|-------------|------------|
| 3*      | 3 196 rooms | From 90€   |
| 2*      | 4 700 rooms | From 52€   |
| 1*   0  | 2 310 rooms | From 40€   |

For any additional information on the hotels registered with the Greater Lyon Tourist Office: capacities | location| prices| reservation:

## **Convention Centre**

In the heart of the Cité internationale area

Served by the n° 4 line: direct connection with the metro Foch (Underground station).

The C1 trolleybus stops on site and provides a fast link between the Cité internationale and the Part-Dieu railway station in 12 minutes. In 2009 the new LESLYS tramway line will provide a direct link with Lyon Saint-Exupéry airport in just 25 minutes.